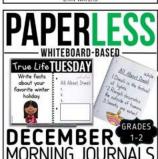

### True Life TUESDAY

Write facts about a topic.

Would You Rather WEDNESDAY

Select between 2 choices & offer a reason.

Thoughtful
THURSDAY
Why do you think

Free Write FRIDAY

Write about anything you want!

### DECEMBER

HOLIDAY TRADITIONS

CHRISTMAS

FUN IN THE SNOW

**POLAR BEARS** 