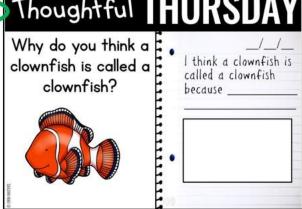

### True Life TUESDAY

Write facts about a topic.

Would You Rather WEDNESDAY

Select between 2 choices & offer a reason.

Thoughtful
THURSDAY
Why do you think

Free Write FRIDAY

Write about anything you want!