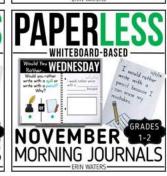

#### **NOVEMBER**

**TURKEYS** 

NATIVE AMERICANS

**VETERANS DAY** 

NOW & THEN

### True Life TUESDAY

Write facts about a topic.

Would You Rather WEDNESDAY

Select between 2 choices & offer a reason.

Thoughtful
THURSDAY
Why do you think

Free Write FRIDAY

Write about anything you want!