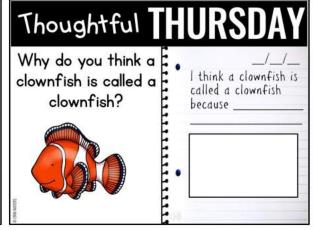

### True Life TUESDAY

Write facts about a topic.

Would You Rather WEDNESDAY

Select between 2 choices & offer a reason.

Thoughtful
THURSDAY
Why do you think

Free Write FRIDAY

Write about anything you want!