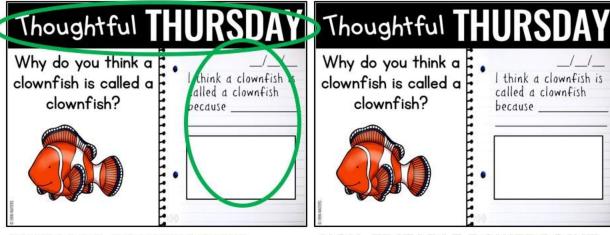

### True Life TUESDAY

Write facts about a topic.

Would You Rather WEDNESDAY

Select between 2 choices & offer a reason.

Thoughtful
THURSDAY
Why do you think

Free Write FRIDAY

Write about anything you want!